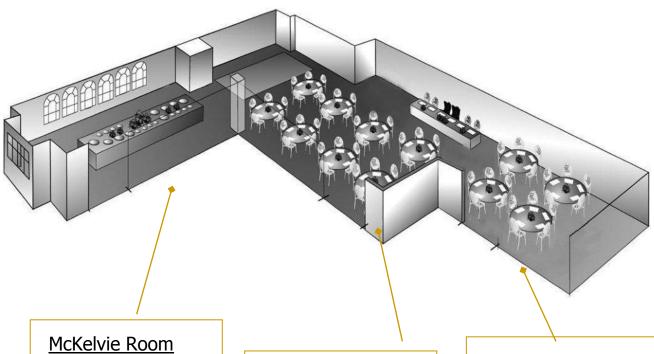

## **WEDDING FUNCTION ROOMS**

- **Buffet**
- Indoor ceremony option

### **Hunterville Room**

- Reception seating
- Dance floor
- Band
- Present table

## La Patio Club Room

- Reception seating (for larger weddings)
- Present table

## **Capacity**

| Room               | Dining | Cocktail |
|--------------------|--------|----------|
| McKelvie Room      | -      | 70       |
| Hunterville Room   | 100    | 200      |
| La Patio Club Room | 20     | 50       |