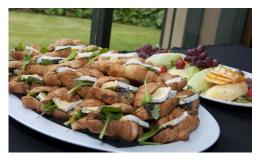

#### **COCKTAIL FOOD**

(Minimum of 15 people)

### CANAPÉ MENU \$2.50 per person per item

#### Cold Canapés

Prawn and Mozzarella Skewers (G.F)
Rare roasted Angus Beef with horseradish en croute
Mini blinis topped with smoked salmon and dill cream cheese
Bruschetta topped with tomato, basil pesto and feta (V)
Homemade Sushi with wasabi pickled ginger (vegetarian, smoked salmon or chicken)
(G.F & V)

### Hot Canapés

Mushroom and Parmesan Risotto Cakes topped with tomato pesto (G.F & V)
Crumbed Hoki pieces with Coachman homemade tartare sauce
BBQ Angus Beef Skewers (G.F)
Kumara Hash Cake topped with Moroccan roasted lamb (G.F)
Brie and Cranberry Tartlets (V)

#### **PLATTERS**

(Minimum order- 12 persons)