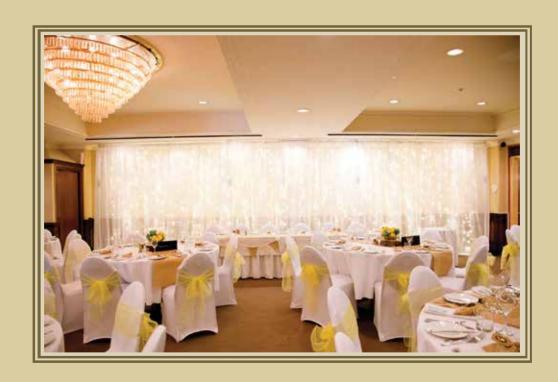

## Reception

With bubbly in hand, toasts, laughter, great food & dancing help make up the evening at your very own, unique Hotel Coachman Wedding.

### WEDDING DETAILS & COSTS

| ROOM CAPACITIES:                       | Seated at Tables |
|----------------------------------------|------------------|
| Hunterville / La Patio Club / McKelvie | 150              |

Hunterville / La Patio Club 120 McKelvie 50

Venue Hire: \$1200.00

Includes Hunterville Room, Hunterville Bar, McKelvie Room, Club Room and Garden. Also includes professional wedding coordination advice, food & beverage staff, all tables, chairs, your choice of black or white table linen, cloth table napkins, cutlery, crockery, glasswear, present table, cake table, handheld microphone for toast master, setup and breakdown. Garden set for ceremony with white chairs and register signing table.